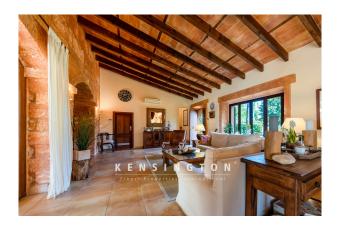

## **Description:**

This villa in the sought-after village of Port Verd, offers the best of both worlds: the flair of a typical Mallorca finca and the amenities of a city villa - including a paradisiacal garden with pool, trees and a roof terrace with wonderful sea views.

Through the Mediterranean front garden you enter the house, which gives the view to the open living-dining room. Once inside, you can already enjoy the typical island flair due to the high ceilings, the visible wooden beams and the natural stone walls. From here you can access the covered terrace with views of the garden and the pool of about 28 m2. A separate fully equipped kitchen, a storage room, the master bedroom with en suite bathroom and exit to the terrace as well as a guest toilet, are also located on the first floor.