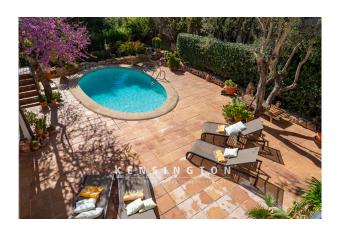

## **Description:**

This villa in the sought-after village of Port Verd, offers the best of both worlds: the flair of a typical Mallorca finca and the amenities of a city villa - including a paradisiacal garden with pool, trees and a roof terrace with wonderful sea views.

Through the Mediterranean front garden you enter the house, which gives the view to the open living-dining room. Once inside, you can already enjoy the typical island flair due to the high ceilings, the visible wooden beams and the natural stone walls. From here you can access the covered terrace with views of the garden and the pool of about 28 m2. A separate fully equipped kitchen, a storage room, the master bedroom with en suite bathroom and exit to the terrace as well as a guest toilet, are also located on the first floor.

Other features: 28 sqm pool, air conditioning (w/c) in all rooms, oil central heating, decalcification system, fireplace, PVC windows with double glazing, tiled floor, alarm system, safe, basement, city electricity, city water, garage 38 sqm.