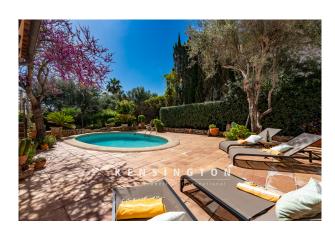

## **Description:**

This villa in the sought-after village of Port Verd, offers the best of both worlds: the flair of a typical Mallorca finca and the amenities of a city villa - including a paradisiacal garden with pool, trees and a roof terrace with wonderful sea views.

Through the Mediterranean front garden you enter the house, which gives the view to the open living-dining room. Once inside, you can already enjoy the typical island flair due to the high ceilings, the visible wooden beams and the natural stone walls. From here you can access the covered terrace with views of the garden and the pool of about 28 m2. A separate fully equipped kitchen, a storage room, the master bedroom with en suite bathroom and exit to the terrace as well as a guest toilet, are also located on the first floor.

Other features: 28 sqm pool, air conditioning (w/c) in all rooms, oil central heating, decalcification system, fireplace, PVC windows with double glazing, tiled floor, alarm system, safe, basement, city electricity, city water, garage 38 sqm.