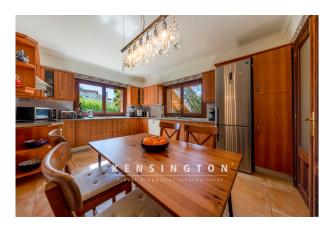

Through the Mediterranean front garden you enter the house, which gives the view to the open living-dining room. Once inside, you can already enjoy the typical island flair due to the high ceilings, the visible wooden beams and the natural stone walls. From here you can access the covered terrace with views of the garden and the pool of about 28 m2. A separate fully equipped kitchen, a storage room, the master bedroom with en suite bathroom and exit to the terrace as well as a guest toilet, are also located on the first floor.