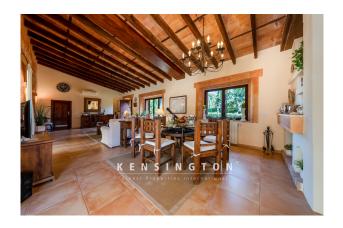

Through the Mediterranean front garden you enter the house, which gives the view to the open living-dining room. Once inside, you can already enjoy the typical island flair due to the high ceilings, the visible wooden beams and the natural stone walls. From here you can access the covered terrace with views of the garden and the pool of about 28 m2. A separate fully equipped kitchen, a storage room, the master bedroom with en suite bathroom and exit to the terrace as well as a guest toilet, are also located on the first floor.