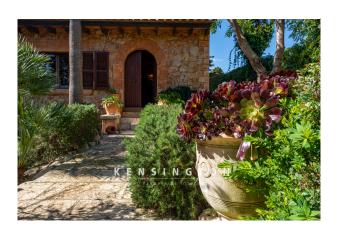

Through the Mediterranean front garden you enter the house, which gives the view to the open living-dining room. Once inside, you can already enjoy the typical island flair due to the high ceilings, the visible wooden beams and the natural stone walls. From here you can access the covered terrace with views of the garden and the pool of about 28 m2. A separate fully equipped kitchen, a storage room, the master bedroom with en suite bathroom and exit to the terrace as well as a guest toilet, are also located on the first floor.