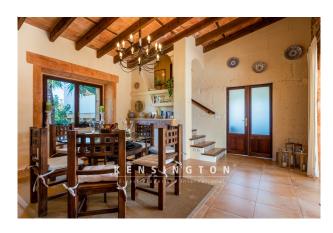

Through the Mediterranean front garden you enter the house, which gives the view to the open living-dining room. Once inside, you can already enjoy the typical island flair due to the high ceilings, the visible wooden beams and the natural stone walls. From here you can access the covered terrace with views of the garden and the pool of about 28 m2. A separate fully equipped kitchen, a storage room, the master bedroom with en suite bathroom and exit to the terrace as well as a guest toilet, are also located on the first floor.

To the right and left of the living area, respectively, a staircase leads to the two separate upper floors. In one wing there is a bedroom with bathroom en suite and the other part houses two bedrooms with sea view, which share a bathroom.