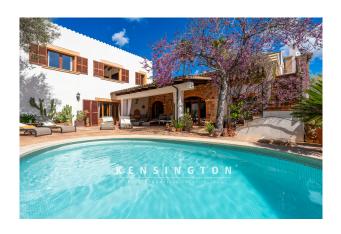

## **Description:**

This villa in the sought-after village of Port Verd, offers the best of both worlds: the flair of a typical Mallorca finca and the amenities of a city villa - including a paradisiacal garden with pool, trees and a roof terrace with wonderful sea views.

Through the Mediterranean front garden you enter the house, which gives the view to the open living-dining room. Once inside, you can already enjoy the typical island flair due to the high ceilings, the visible wooden beams and the natural stone walls. From here you can access the covered terrace with views of the garden and the pool of about 28 m2. A separate fully equipped kitchen, a storage room, the master bedroom with en suite bathroom and exit to the terrace as well as a guest toilet, are also located on the first floor.

From the pool terrace, a staircase leads to another terrace, which offers the perfect retreat with a daybed. The highlight is still one staircase above. Here is the roof terrace with a fantastic view all the way to the sea.

Other features: 28 sqm pool, air conditioning (w/c) in all rooms, oil central heating, decalcification system, fireplace, PVC windows with double glazing, tiled floor, alarm system, safe, basement, city electricity, city water, garage 38 sqm.