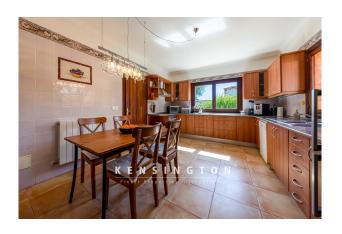

Through the Mediterranean front garden you enter the house, which gives the view to the open living-dining room. Once inside, you can already enjoy the typical island flair due to the high ceilings, the visible wooden beams and the natural stone walls. From here you can access the covered terrace with views of the garden and the pool of about 28 m2. A separate fully equipped kitchen, a storage room, the master bedroom with en suite bathroom and exit to the terrace as well as a guest toilet, are also located on the first floor.