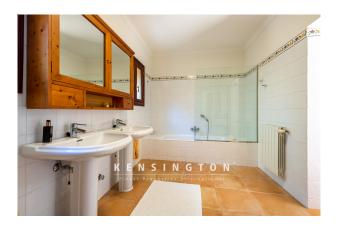

Through the Mediterranean front garden you enter the house, which gives the view to the open living-dining room. Once inside, you can already enjoy the typical island flair due to the high ceilings, the visible wooden beams and the natural stone walls. From here you can access the covered terrace with views of the garden and the pool of about 28 m2. A separate fully equipped kitchen, a storage room, the master bedroom with en suite bathroom and exit to the terrace as well as a guest toilet, are also located on the first floor.

To the right and left of the living area, respectively, a staircase leads to the two separate upper floors. In one wing there is a bedroom with bathroom en suite and the other part houses two bedrooms with sea view, which share a bathroom.