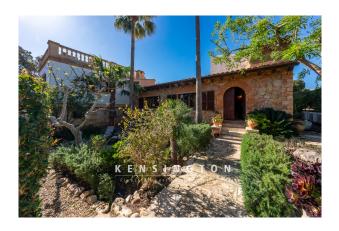

## **Description:**

This villa in the sought-after village of Port Verd, offers the best of both worlds: the flair of a typical Mallorca finca and the amenities of a city villa - including a paradisiacal garden with pool, trees and a roof terrace with wonderful sea views.

Through the Mediterranean front garden you enter the house, which gives the view to the open living-dining room. Once inside, you can already enjoy the typical island flair due to the high ceilings, the visible wooden beams and the natural stone walls. From here you can access the covered terrace with views of the garden and the pool of about 28 m2. A separate fully equipped kitchen, a storage room, the master bedroom with en suite bathroom and exit to the terrace as well as a guest toilet, are also located on the first floor.