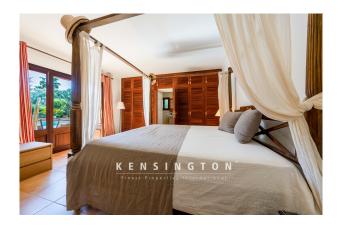

Through the Mediterranean front garden you enter the house, which gives the view to the open living-dining room. Once inside, you can already enjoy the typical island flair due to the high ceilings, the visible wooden beams and the natural stone walls. From here you can access the covered terrace with views of the garden and the pool of about 28 m2. A separate fully equipped kitchen, a storage room, the master bedroom with en suite bathroom and exit to the terrace as well as a guest toilet, are also located on the first floor.

To the right and left of the living area, respectively, a staircase leads to the two separate upper floors. In one wing there is a bedroom with bathroom en suite and the other part houses two bedrooms with sea view, which share a bathroom.