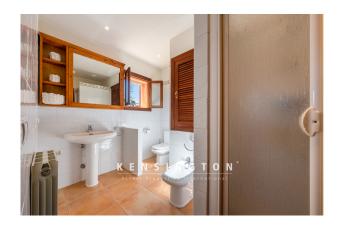

# general:

| object number external | : KPNO596                     | Date:                     | 23.04.2024            |
|------------------------|-------------------------------|---------------------------|-----------------------|
| usage:                 | habitation                    | marketing method:         | purchase              |
| property:              | House                         | construction year:        | 2004                  |
| place:                 | 07559 Port Verd / Son Servera | living space:             | 258,00 m <sup>2</sup> |
| Floor space:           | 315,00 m <sup>2</sup>         | Total size of site:       | 689,00 m <sup>2</sup> |
| Number of Rooms:       | 5,0                           | Number of bedrooms:       | 4,0                   |
| Number of bathrooms:   | 3,0                           | Number of sep. bathrooms: | 1,0                   |
| Condition:             | groomed                       |                           |                       |