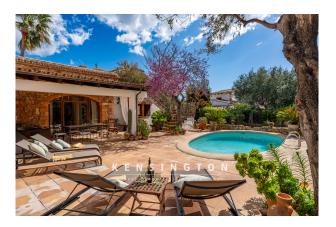

## **Description:**

This villa in the sought-after village of Port Verd, offers the best of both worlds: the flair of a typical Mallorca finca and the amenities of a city villa - including a paradisiacal garden with pool, trees and a roof terrace with wonderful sea views.

Through the Mediterranean front garden you enter the house, which gives the view to the open living-dining room. Once inside, you can already enjoy the typical island flair due to the high ceilings, the visible wooden beams and the natural stone walls. From here you can access the covered terrace with views of the garden and the pool of about 28 m2. A separate fully equipped kitchen, a storage room, the master bedroom with en suite bathroom and exit to the terrace as well as a guest toilet, are also located on the first floor.

From the pool terrace, a staircase leads to another terrace, which offers the perfect retreat with a daybed. The highlight is still one staircase above. Here is the roof terrace with a fantastic view all the way to the sea.