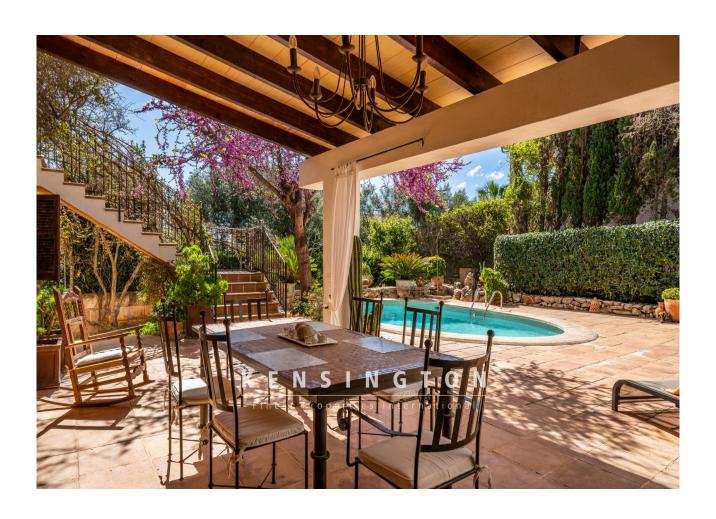

## **Description:**

This villa in the sought-after village of Port Verd, offers the best of both worlds: the flair of a typical Mallorca finca and the amenities of a city villa - including a paradisiacal garden with pool, trees and a roof terrace with wonderful sea views.

Through the Mediterranean front garden you enter the house, which gives the view to the open living-dining room. Once inside, you can already enjoy the typical island flair due to the high ceilings, the visible wooden beams and the natural stone walls. From here you can access the covered terrace with views of the garden and the pool of about 28 m2. A separate fully equipped kitchen, a storage room, the master bedroom with en suite bathroom and exit to the terrace as well as a guest toilet, are also located on the first floor.

Other features: 28 sqm pool, air conditioning (w/c) in all rooms, oil central heating, decalcification system, fireplace, PVC windows with double glazing, tiled floor, alarm system, safe, basement, city electricity, city water, garage 38 sqm.