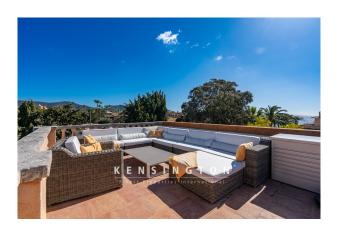

From the pool terrace, a staircase leads to another terrace, which offers the perfect retreat with a daybed. The highlight is still one staircase above. Here is the roof terrace with a fantastic view all the way to the sea.