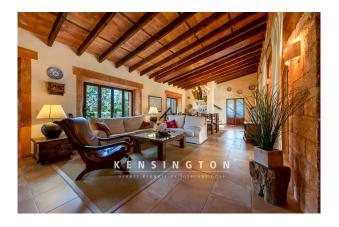

Through the Mediterranean front garden you enter the house, which gives the view to the open living-dining room. Once inside, you can already enjoy the typical island flair due to the high ceilings, the visible wooden beams and the natural stone walls. From here you can access the covered terrace with views of the garden and the pool of about 28 m2. A separate fully equipped kitchen, a storage room, the master bedroom with en suite bathroom and exit to the terrace as well as a guest toilet, are also located on the first floor.