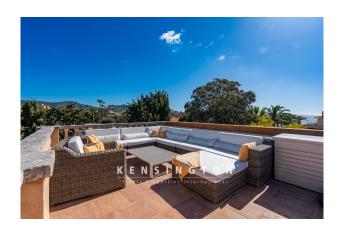

From the pool terrace, a staircase leads to another terrace, which offers the perfect retreat with a daybed. The highlight is still one staircase above. Here is the roof terrace with a fantastic view all the way to the sea.