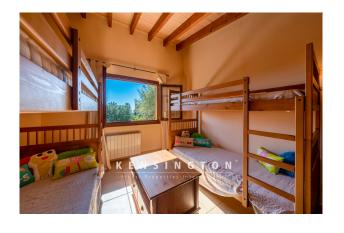

# general:

| object number external | : KPNO596                     | Date:                     | 23.04.2024            |
|------------------------|-------------------------------|---------------------------|-----------------------|
| usage:                 | habitation                    | marketing method:         | purchase              |
| property:              | House                         | construction year:        | 2004                  |
| place:                 | 07559 Port Verd / Son Servera | living space:             | 258,00 m <sup>2</sup> |
| Floor space:           | 315,00 m <sup>2</sup>         | Total size of site:       | 689,00 m <sup>2</sup> |
| Number of Rooms:       | 5,0                           | Number of bedrooms:       | 4,0                   |
| Number of bathrooms:   | 3,0                           | Number of sep. bathrooms: | 1,0                   |
| Condition:             | groomed                       |                           |                       |

To the right and left of the living area, respectively, a staircase leads to the two separate upper floors. In one wing there is a bedroom with bathroom en suite and the other part houses two bedrooms with sea view, which share a bathroom.