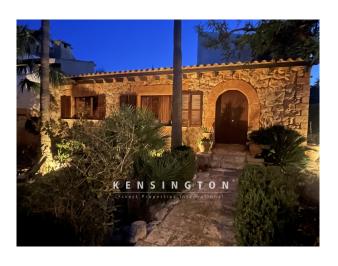

## **Description:**

This villa in the sought-after village of Port Verd, offers the best of both worlds: the flair of a typical Mallorca finca and the amenities of a city villa - including a paradisiacal garden with pool, trees and a roof terrace with wonderful sea views.

Through the Mediterranean front garden you enter the house, which gives the view to the open living-dining room. Once inside, you can already enjoy the typical island flair due to the high ceilings, the visible wooden beams and the natural stone walls. From here you can access the covered terrace with views of the garden and the pool of about 28 m2. A separate fully equipped kitchen, a storage room, the master bedroom with en suite bathroom and exit to the terrace as well as a guest toilet, are also located on the first floor.