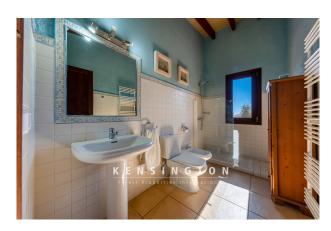

# general:

| object number external | : KPNO596                     | Date:                     | 23.04.2024            |
|------------------------|-------------------------------|---------------------------|-----------------------|
| usage:                 | habitation                    | marketing method:         | purchase              |
| property:              | House                         | construction year:        | 2004                  |
| place:                 | 07559 Port Verd / Son Servera | living space:             | 258,00 m <sup>2</sup> |
| Floor space:           | 315,00 m <sup>2</sup>         | Total size of site:       | 689,00 m <sup>2</sup> |
| Number of Rooms:       | 5,0                           | Number of bedrooms:       | 4,0                   |
| Number of bathrooms:   | 3,0                           | Number of sep. bathrooms: | 1,0                   |
| Condition:             | groomed                       |                           |                       |

To the right and left of the living area, respectively, a staircase leads to the two separate upper floors. In one wing there is a bedroom with bathroom en suite and the other part houses two bedrooms with sea view, which share a bathroom.