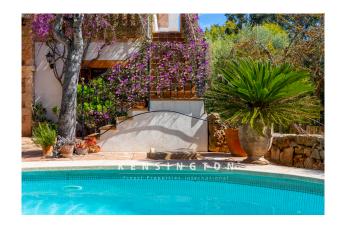

## **Description:**

This villa in the sought-after village of Port Verd, offers the best of both worlds: the flair of a typical Mallorca finca and the amenities of a city villa - including a paradisiacal garden with pool, trees and a roof terrace with wonderful sea views.

Through the Mediterranean front garden you enter the house, which gives the view to the open living-dining room. Once inside, you can already enjoy the typical island flair due to the high ceilings, the visible wooden beams and the natural stone walls. From here you can access the covered terrace with views of the garden and the pool of about 28 m2. A separate fully equipped kitchen, a storage room, the master bedroom with en suite bathroom and exit to the terrace as well as a guest toilet, are also located on the first floor.

Other features: 28 sqm pool, air conditioning (w/c) in all rooms, oil central heating, decalcification system, fireplace, PVC windows with double glazing, tiled floor, alarm system, safe, basement, city electricity, city water, garage 38 sqm.