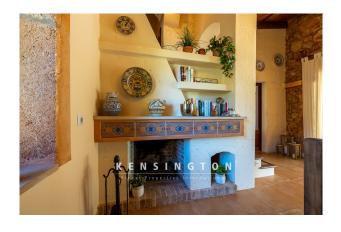

Other features: 28 sqm pool, air conditioning (w/c) in all rooms, oil central heating, decalcification system, fireplace, PVC windows with double glazing, tiled floor, alarm system, safe, basement, city electricity, city water, garage 38 sqm.