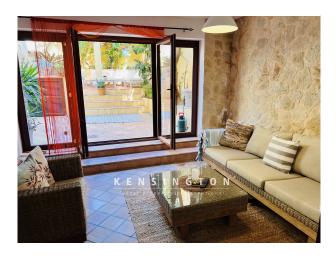

One enters the house through the garage and continues straight into the guest room, which can be used as a central meeting place, bedroom or study. From here you have access to the idyllic patio with sitting area and outdoor shower.

On the second floor of the house is the open living area with cozy sofa and fireplace. At the large massive wooden dining table you can spoil your guests with culinary delights. The fully equipped kitchen is right next to it and offers access to a small covered breakfast terrace. The tall shrubs of the patio offer a great view into the greenery here.