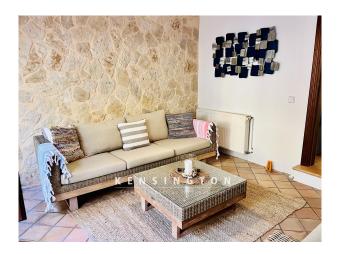

On the second floor of the house is the open living area with cozy sofa and fireplace. At the large massive wooden dining table you can spoil your guests with culinary delights. The fully equipped kitchen is right next to it and offers access to a small covered breakfast terrace. The tall shrubs of the patio offer a great view into the greenery here.