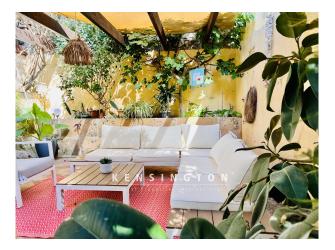

One enters the house through the garage and continues straight into the guest room, which can be used as a central meeting place, bedroom or study. From here you have access to the idyllic patio with sitting area and outdoor shower.