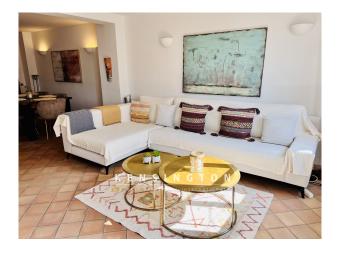

On the second floor of the house is the open living area with cozy sofa and fireplace. At the large massive wooden dining table you can spoil your guests with culinary delights. The fully equipped kitchen is right next to it and offers access to a small covered breakfast terrace. The tall shrubs of the patio offer a great view into the greenery here.