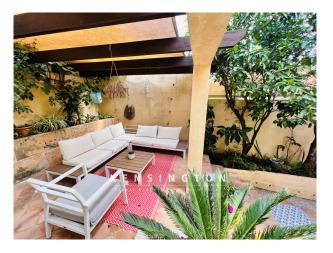

# **Description:**

This authentic townhouse built in 2002, with romantic patio, large garage and a sensational view from the roof terrace, is located in the beautiful artist town of Artà, walking distance to various restaurants and shopping.

One enters the house through the garage and continues straight into the guest room, which can be used as a central meeting place, bedroom or study. From here you have access to the idyllic patio with sitting area and outdoor shower.