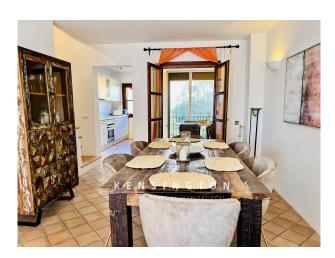

On the second floor of the house is the open living area with cozy sofa and fireplace. At the large massive wooden dining table you can spoil your guests with culinary delights. The fully equipped kitchen is right next to it and offers access to a small covered breakfast terrace. The tall shrubs of the patio offer a great view into the greenery here.