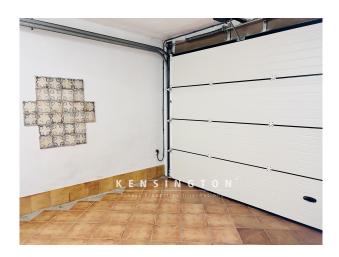

One enters the house through the garage and continues straight into the guest room, which can be used as a central meeting place, bedroom or study. From here you have access to the idyllic patio with sitting area and outdoor shower.

This townhouse offers everything you could want from a year-round or vacation home.

Other features: Gas central heating, air conditioning w/c, fireplace, wooden windows (double glazed), garage with electric door, guest toilet in the garage, patio, roof terrace, outdoor shower.