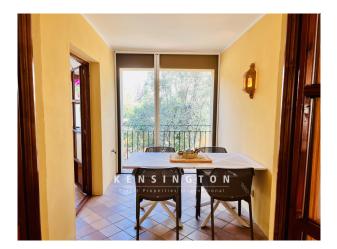

On the second floor of the house is the open living area with cozy sofa and fireplace. At the large massive wooden dining table you can spoil your guests with culinary delights. The fully equipped kitchen is right next to it and offers access to a small covered breakfast terrace. The tall shrubs of the patio offer a great view into the greenery here.

From the hallway of the second floor, you reach a double bedroom with built-in wardrobe and TV, a separate bathroom and the master bedroom with en suite bathroom and a small terrace.

The highlight of the house is still one floor above: The roof terrace offers a fantastic panoramic view of the surrounding mountains and the historic church towers! A warm summer evening is best enjoyed with a glass of wine and a view of the city lights and the evening sky.