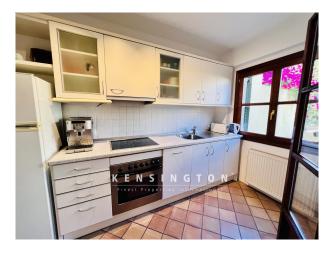

On the second floor of the house is the open living area with cozy sofa and fireplace. At the large massive wooden dining table you can spoil your guests with culinary delights. The fully equipped kitchen is right next to it and offers access to a small covered breakfast terrace. The tall shrubs of the patio offer a great view into the greenery here.