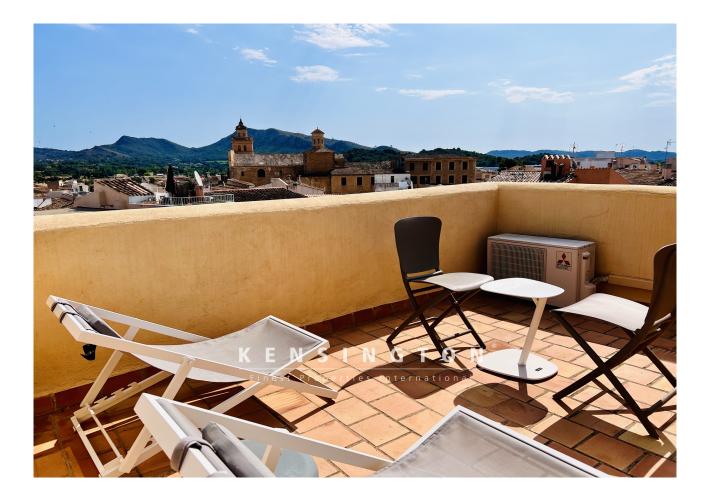

From the hallway of the second floor, you reach a double bedroom with built-in wardrobe and TV, a separate bathroom and the master bedroom with en suite bathroom and a small terrace.

The highlight of the house is still one floor above: The roof terrace offers a fantastic panoramic view of the surrounding mountains and the historic church towers! A warm summer evening is best enjoyed with a glass of wine and a view of the city lights and the evening sky.