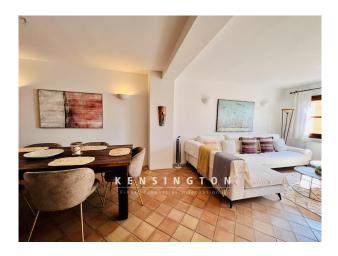

On the second floor of the house is the open living area with cozy sofa and fireplace. At the large massive wooden dining table you can spoil your guests with culinary delights. The fully equipped kitchen is right next to it and offers access to a small covered breakfast terrace. The tall shrubs of the patio offer a great view into the greenery here.