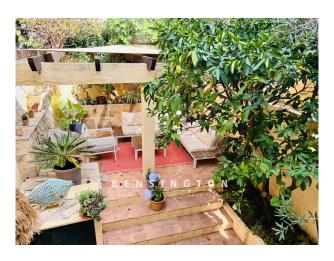

One enters the house through the garage and continues straight into the guest room, which can be used as a central meeting place, bedroom or study. From here you have access to the idyllic patio with sitting area and outdoor shower.