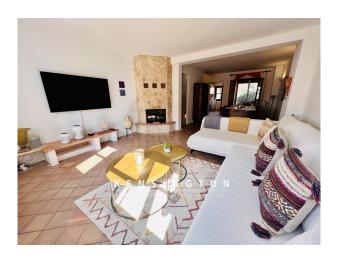

On the second floor of the house is the open living area with cozy sofa and fireplace. At the large massive wooden dining table you can spoil your guests with culinary delights. The fully equipped kitchen is right next to it and offers access to a small covered breakfast terrace. The tall shrubs of the patio offer a great view into the greenery here.